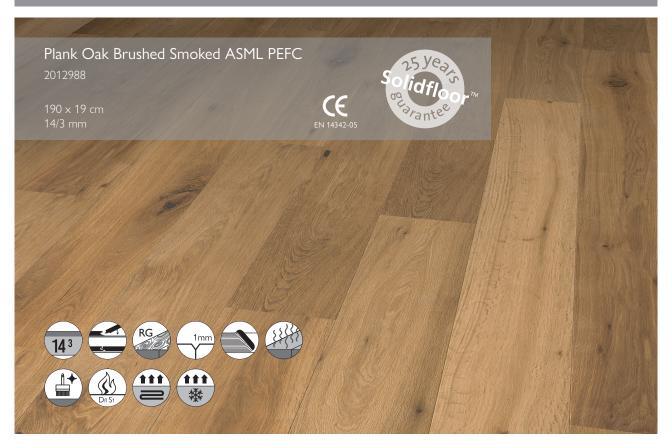

## Projects by Solidfloor

**Packaging** 

8 boards Boards per pack: 2.888 m2 m2 per pack: Weight per pack: 21 kg

Broken lenghts per pack: 25% minimal 60 cm length

**Dimensions** 

Length: 190 cm Width: 19 cm 14 mm Thickness (total): 2.5-3.0 mm Top layer:

#### Dimensional tolerances according to EN13489

0,20% Length: Width: 0,2 mm

Thickness: Total: 14 mm ± 0,2 mm

2,5-3,0 mm Top layer: Height difference between the panels:≤0,2 mm

Squareness: ≤0.2% across the width Cup: ≤0.2% across the width Spring: ≤0.1% over the length Bend: ≤1% over the length

#### Other Specifications

Formaldehyde emission:

R=0,1 m2 k/w Insulation value: Brinell hardness: Average HB 3.7

### Additional specifications

1 mm Construction: 3-layerd 7% +/- 2% Moisture content: Click Locking system: