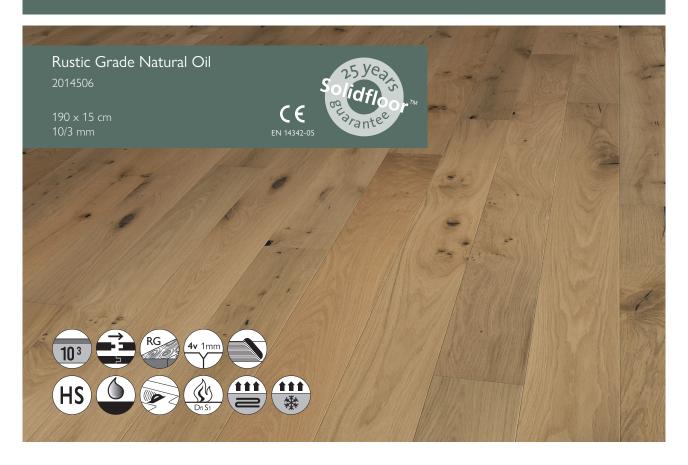

## RENOPARK

**Planks** 

**Packaging** 

Boards per pack: 9 boards m² per pack: 2,565 m² Weight per pack: 16,5 kg

Broken lenghts per pack: 25% minimal 60 cm length

**Dimensions** 

Length:190 cmWidth:15 cmThickness (total):10 mmTop layer:2,5-3,0 mm

Dimensional tolerances according to EN13489

Length: 0,20% Width: 0,2 mm

Thickness: Total: 10 mm  $\pm$  0,2 mm

Top layer: 2,5-3,0 mm Height difference between the panels: ≤0,2 mm

Squareness:≤0.2% across the widthCup:≤0.2% across the widthSpring:≤0.1% over the lengthBend:≤1% over the length

## Other Specifications

Formaldehyde emission: E1
Insulation value: R=0,07m2 k/w
Brinell hardness: Average HB 3.7

## Additional specifications

Bevel: 1 mm 4-sided
Construction: 2-layerd
Moisture content: 7% +/- 2%
Locking system: Tongue and groove

## Instructions and Maintenance

Does not need to be oiled after installation.

Maintain with Solidfloor<sup>TM</sup> Ultimate Hardwax Natural & Solidfloor<sup>TM</sup> Woodcleaner. Suitable for underfloor heating & cooling (visit www.solidfloor.com for more information).